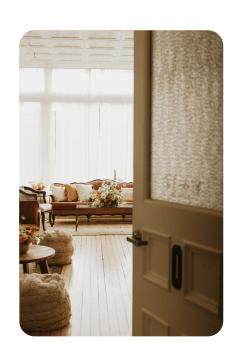

### THE MAIN LOFT STUDIO

the details:

ALL OF OUR STUDIO SPACES INCLUDE NATURAL LIGHT, BIG WINDOWS, SHEER CURTAINS, ORIGINAL HARDWOOD FLOORS, TIN CEILINGS & ARE ALL STAGED, STYLED AND REFRESHED FREQUENTLY WITH FURNITURE FROM OUR SISTER COMPANY - PRETTY LITTLE VINTAGE CO.

SPECIAL FEATURES IN THIS STUDIO:

-WHITE BRICK WALL & BRICK NOOK
-WHITE BOARD & BATTEN ACCENT WALL
-ALL WHITE WALL STUDIO SPACE
-CAFE LIGHTING & CHANDELIERS
-WHITE DOUBLE DOORS
-FIRE ESCAPE ACCESS
-FARM TABLES & BENTWOOD CHAIRS
-KITCHENETTE
-VELVET CURTAIN BACKDROPS
-BUILT IN SHELF WALL
-MULTIPLE STYLED & STAGED LOUNGE AREAS