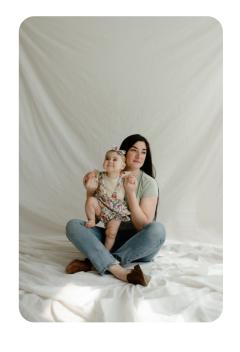

# STUDIO 203 the details:

ALL OF OUR STUDIO SPACES INCLUDE NATURAL LIGHT, BIG WINDOWS, SHEER CURTAINS, ORIGINAL HARDWOOD FLOORS, TIN CEILINGS & ARE ALL STAGED, STYLED AND REFRESHED FREQUENTLY WITH FURNITURE FROM OUR SISTER COMPANY - PRETTY LITTLE VINTAGE CO.

SPECIAL FEATURES IN THIS STUDIO:

-WHITE SLATTED ACCENT WALL
-ALL WHITE WALL STUDIO SPACE
-WHITE CUBBY WALL
-AT LEAST ONE STYLED & STAGED LOUNGE AREA