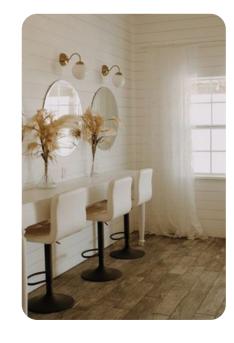

# STUDIO 205 the details:

ALL OF OUR STUDIO SPACES INCLUDE NATURAL LIGHT, BIG WINDOWS, SHEER CURTAINS, ORIGINAL HARDWOOD FLOORS, TIN CEILINGS & ARE ALL STAGED, STYLED AND REFRESHED FREQUENTLY WITH FURNITURE FROM OUR SISTER COMPANY - PRETTY LITTLE VINTAGE CO.

SPECIAL FEATURES IN THIS STUDIO:

-FEATURED PAINT COLOR STUDIO - TO BE REFRESHED OFTEN
-FEATURED WALLPAPER WALL - TO BE REFRESHED OFTEN
-USE OF STYLING & PROP CLOSET
-BUILT IN HAIR & MAKEUP COUNTER / AREA
-FEATURED PLV PIECES

inspiration for studio 205