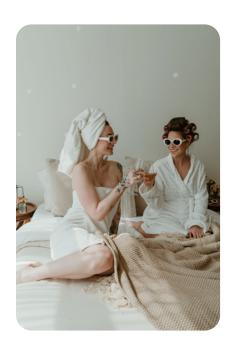

### THE MAIN LOFT STUDIO

the details:

ALL OF OUR STUDIO SPACES INCLUDE NATURAL LIGHT, BIG WINDOWS, SHEER CURTAINS, ORIGINAL HARDWOOD FLOORS, TIN CEILINGS & ARE ALL STAGED, STYLED AND REFRESHED FREQUENTLY WITH FURNITURE FROM OUR SISTER COMPANY - PRETTY LITTLE VINTAGE CO.

SPECIAL FEATURES IN THIS STUDIO:

-WHITE BRICK WALL & BRICK NOOK
-WHITE BOARD & BATTEN ACCENT WALL
-ALL WHITE WALL STUDIO SPACE
-CAFE LIGHTING & CHANDELIERS
-WHITE DOUBLE DOORS
-FIRE ESCAPE ACCESS
-FARM TABLES & BENTWOOD CHAIRS
-KITCHENETTE
-VELVET CURTAIN BACKDROPS
-BUILT IN SHELF WALL
-MULTIPLE STYLED & STAGED LOUNGE AREAS