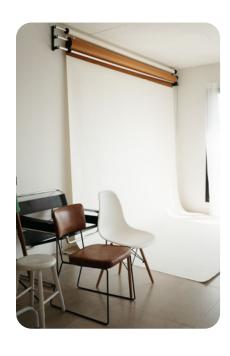

# STUDIO 203 the details:

ALL OF OUR STUDIO SPACES INCLUDE NATURAL LIGHT, BIG WINDOWS, SHEER CURTAINS, ORIGINAL HARDWOOD FLOORS, TIN CEILINGS & ARE ALL STAGED, STYLED AND REFRESHED FREQUENTLY WITH FURNITURE FROM OUR SISTER COMPANY - PRETTY LITTLE VINTAGE CO.

SPECIAL FEATURES IN THIS STUDIO:

-WHITE SLATTED ACCENT WALL
-ALL WHITE WALL STUDIO SPACE
-WHITE CUBBY WALL
-AT LEAST ONE STYLED & STAGED LOUNGE AREA