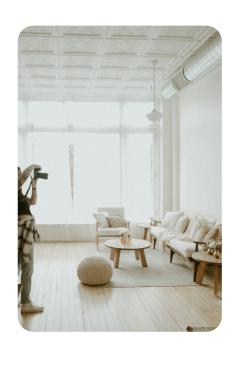

### THE MAIN LOFT STUDIO

the details:

ALL OF OUR STUDIO SPACES INCLUDE NATURAL LIGHT, BIG WINDOWS, SHEER CURTAINS, ORIGINAL HARDWOOD FLOORS, TIN CEILINGS & ARE ALL STAGED, STYLED AND REFRESHED FREQUENTLY WITH FURNITURE FROM OUR SISTER COMPANY - PRETTY LITTLE VINTAGE CO.

SPECIAL FEATURES IN THIS STUDIO:

-WHITE BRICK WALL & BRICK NOOK
-WHITE BOARD & BATTEN ACCENT WALL
-ALL WHITE WALL STUDIO SPACE
-CAFE LIGHTING & CHANDELIERS
-WHITE DOUBLE DOORS
-FIRE ESCAPE ACCESS
-FARM TABLES & BENTWOOD CHAIRS
-KITCHENETTE
-VELVET CURTAIN BACKDROPS
-BUILT IN SHELF WALL
-MULTIPLE STYLED & STAGED LOUNGE AREAS