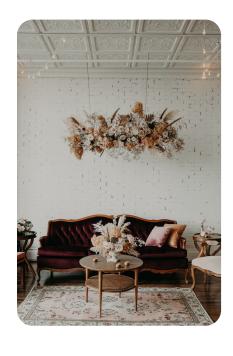

### THE MAIN LOFT STUDIO

the details:

ALL OF OUR STUDIO SPACES INCLUDE NATURAL LIGHT, BIG WINDOWS, SHEER CURTAINS, ORIGINAL HARDWOOD FLOORS, TIN CEILINGS & ARE ALL STAGED, STYLED AND REFRESHED FREQUENTLY WITH FURNITURE FROM OUR SISTER COMPANY - PRETTY LITTLE VINTAGE CO.

SPECIAL FEATURES IN THIS STUDIO:

-WHITE BRICK WALL & BRICK NOOK
-WHITE BOARD & BATTEN ACCENT WALL
-ALL WHITE WALL STUDIO SPACE
-CAFE LIGHTING & CHANDELIERS
-WHITE DOUBLE DOORS
-FIRE ESCAPE ACCESS
-FARM TABLES & BENTWOOD CHAIRS
-KITCHENETTE
-VELVET CURTAIN BACKDROPS
-BUILT IN SHELF WALL
-MULTIPLE STYLED & STAGED LOUNGE AREAS