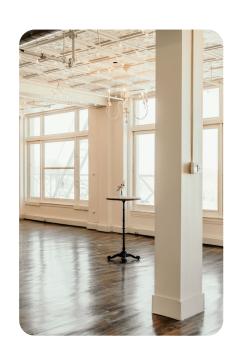

# STUDIO 203 the details:

ALL OF OUR STUDIO SPACES INCLUDE NATURAL LIGHT, BIG WINDOWS, SHEER CURTAINS, ORIGINAL HARDWOOD FLOORS, TIN CEILINGS & ARE ALL STAGED, STYLED AND REFRESHED FREQUENTLY WITH FURNITURE FROM OUR SISTER COMPANY - PRETTY LITTLE VINTAGE CO.

SPECIAL FEATURES IN THIS STUDIO:

-WHITE SLATTED ACCENT WALL
-ALL WHITE WALL STUDIO SPACE
-WHITE CUBBY WALL
-AT LEAST ONE STYLED & STAGED LOUNGE AREA