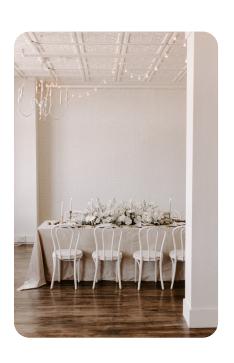

### THE MAIN LOFT STUDIO

the details:

ALL OF OUR STUDIO SPACES INCLUDE NATURAL LIGHT, BIG WINDOWS, SHEER CURTAINS, ORIGINAL HARDWOOD FLOORS, TIN CEILINGS & ARE ALL STAGED, STYLED AND REFRESHED FREQUENTLY WITH FURNITURE FROM OUR SISTER COMPANY - PRETTY LITTLE VINTAGE CO.

SPECIAL FEATURES IN THIS STUDIO:

-WHITE BRICK WALL & BRICK NOOK
-WHITE BOARD & BATTEN ACCENT WALL
-ALL WHITE WALL STUDIO SPACE
-CAFE LIGHTING & CHANDELIERS
-WHITE DOUBLE DOORS
-FIRE ESCAPE ACCESS
-FARM TABLES & BENTWOOD CHAIRS
-KITCHENETTE
-VELVET CURTAIN BACKDROPS
-BUILT IN SHELF WALL
-MULTIPLE STYLED & STAGED LOUNGE AREAS