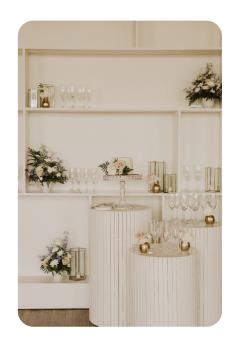

# STUDIO 203 the details:

ALL OF OUR STUDIO SPACES INCLUDE NATURAL LIGHT, BIG WINDOWS, SHEER CURTAINS, ORIGINAL HARDWOOD FLOORS, TIN CEILINGS & ARE ALL STAGED, STYLED AND REFRESHED FREQUENTLY WITH FURNITURE FROM OUR SISTER COMPANY - PRETTY LITTLE VINTAGE CO.

SPECIAL FEATURES IN THIS STUDIO:

-WHITE SLATTED ACCENT WALL
-ALL WHITE WALL STUDIO SPACE
-WHITE CUBBY WALL
-AT LEAST ONE STYLED & STAGED LOUNGE AREA