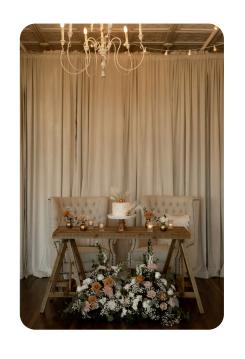

### THE MAIN LOFT STUDIO

the details:

ALL OF OUR STUDIO SPACES INCLUDE NATURAL LIGHT, BIG WINDOWS, SHEER CURTAINS, ORIGINAL HARDWOOD FLOORS, TIN CEILINGS & ARE ALL STAGED, STYLED AND REFRESHED FREQUENTLY WITH FURNITURE FROM OUR SISTER COMPANY - PRETTY LITTLE VINTAGE CO.

SPECIAL FEATURES IN THIS STUDIO:

-WHITE BRICK WALL & BRICK NOOK
-WHITE BOARD & BATTEN ACCENT WALL
-ALL WHITE WALL STUDIO SPACE
-CAFE LIGHTING & CHANDELIERS
-WHITE DOUBLE DOORS
-FIRE ESCAPE ACCESS
-FARM TABLES & BENTWOOD CHAIRS
-KITCHENETTE
-VELVET CURTAIN BACKDROPS
-BUILT IN SHELF WALL
-MULTIPLE STYLED & STAGED LOUNGE AREAS